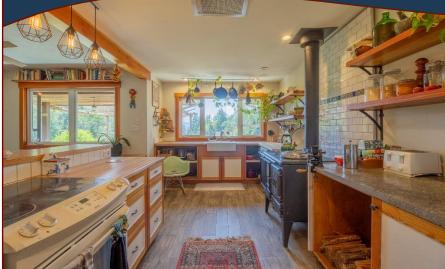

### 2337 Otter Bay Rd

Homesteader's Haven on 2.26 Sunny Acres with Ocean Views! Nestled on 2.26 level, sun-drenched acres, this charming 3BR, 2BA country farmhouse, featuring approximately 1250 square feet of thoughtfully updated living space, invites you to embrace a fully sustainable lifestyle. Infrastructure has been upgraded with energy efficiency in mind, including a wood cookstove in the kitchen in combination with hot water tank & hydronic in-floor radiant heating. The property showcases a detached double garage/workshop with separate electrical service, an established, fully fenced orchard, a giant greenhouse, a chicken coop, plus vibrant gardens, all meticulously cultivated by the current owners. Water is abundant here, with the benefit of an artesian-like well complemented by three large 2500-gallon storage tanks, ideal for supporting market gardening serious or homesteading. With the groundwork already laid, you can step into this idyllic dream property & live off the land like the good old days!