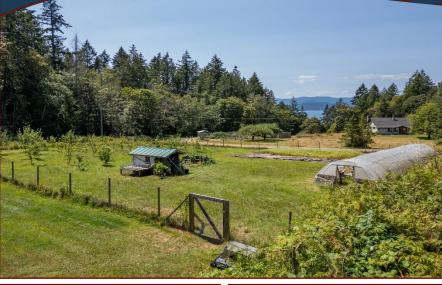

### 2337 Otter Bay Rd

Homesteader's Haven on 2.26 Sunny Acres with Ocean Views! Nestled on 2.26 level, sun-drenched acres, this charming 3BR, 2BA country farmhouse, featuring approximately 1250 square feet of thoughtfully updated living space, invites you to embrace a fully sustainable lifestyle. Infrastructure has been upgraded with energy efficiency in mind, including a wood cookstove in the kitchen in combination with hot water tank & hydronic in-floor radiant heating. The property showcases a detached double garage/workshop with separate electrical service, an established, fully fenced orchard, a giant greenhouse, a chicken coop, plus vibrant gardens, all meticulously cultivated by the current owners. Water is abundant here, with the benefit of an artesian-like well complemented by three large 2500-gallon storage tanks, ideal for supporting market gardening serious or homesteading. With the groundwork already laid, you can step into this idyllic dream property & live off the land like the good old days!

#### Lot Features:

- Ocean views
- Sunny SW facing
- Acreage
- Double garage
- Close to ferries,

Community Hall, Hope Bay with shops and restaurant, golf course & beaches.

Pender Island • Saturna Island • Vancouver Island www.DocksideRealty.ca info@DocksideRealty.ca • 250-629-3383